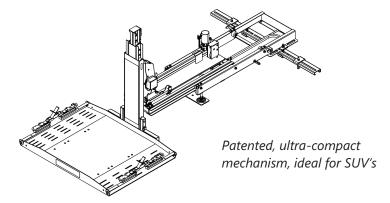

## **Most Compact Hybrid Available!**

- Ultra-compact, patented design fits more applications
- Accommodates virtually all scooters and power chairs
- Drive on/off platform
- No drilling required on most applications
- Connects to existing third row seat hardware, saves second row seating
- No scooter or chair modifications required
- Only 32" cargo headroom required; just 43" depth!
- Emergency manual override system
- Remote hand control (wireless option)