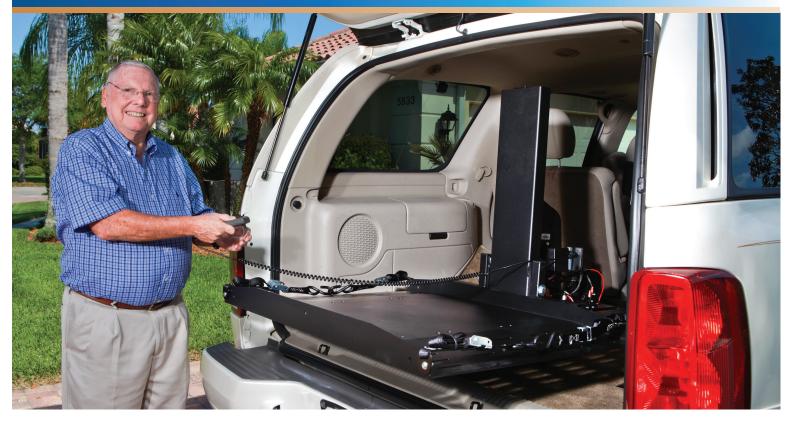

## Hybrid Platform Lift AL600

## **Most Compact Hybrid Available!**

- Ultra-compact, patented design fits more applications
- Accommodates virtually all scooters and power chairs
- Drive on/off platform
- No drilling required on most applications
- Connects to existing third row seat hardware, saves second row seating
- No scooter or chair modifications required
- Only 32" cargo headroom required; just 43" depth!
- Emergency manual override system
- Remote hand control (wireless option)